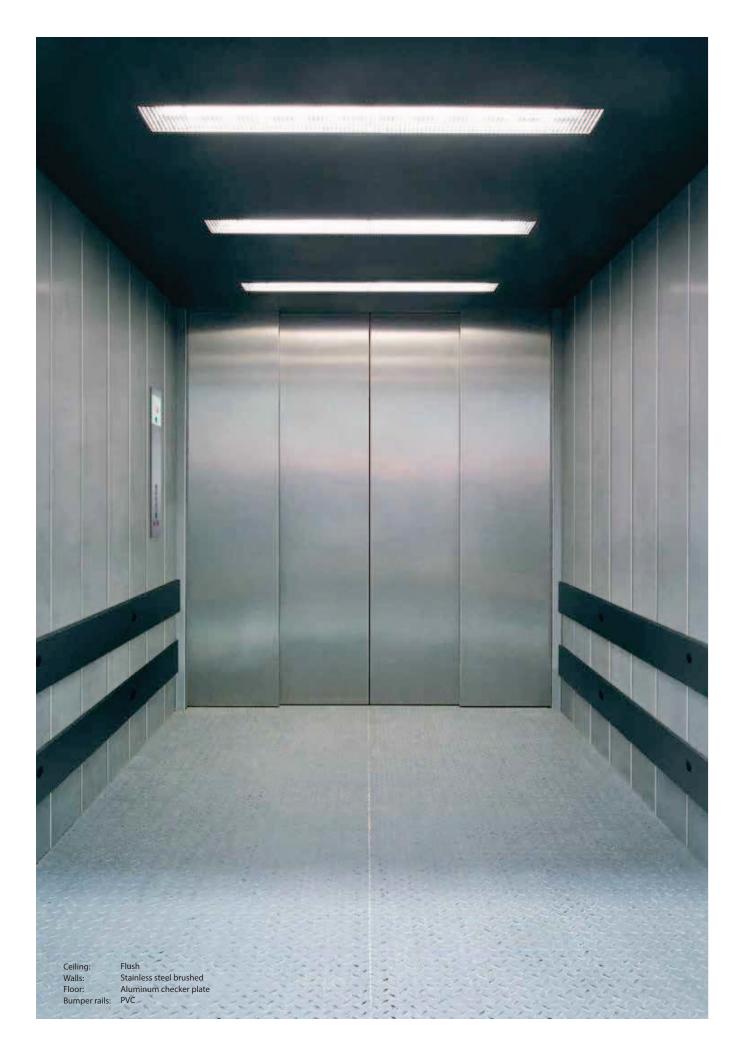

|
| Control       | Pick-up, down collective and<br>collective/selective mode, groups of<br>up to 4 elevators |
| Equipment     | Flexible range of interiors                                                               |



## Versatility

### Heavy loads are lightened

You want to transport heavy cargo and goods? At a quick pace and over the long term? Then the Schindler 2600 is the ideal choice for you, as it is equipped with load-bearing capacity to meet a wide range of requirements.



Shopping centers, car parks

1.30 m x 1.75 m

< 1500 kg



Warehouses, industrial buildings, factories

1.50 m x 2.70 m

< 3000 kg



Loading docks, storage facilities

2.20 m x 3.20 m

≤ 4000 kg

# Longevity



Heavy duty interior materials



Well-proven high-quality components



## Interior Design



### **Fixtures**

### FI GS 100

Functional half height surface design in stainless steel. Integrated white glass display with large, easily readable red LED dot matrix. Clear push buttons with red call confirmation.

### FI GS 300

Full car height flush design. Modern and robust face plate in stainless steel brushed, mirror polished or linen. Push buttons with clear white illumination and red call confirmation.



# Features and options





# Planning data

Specifications Schindler 2600

|  |  |  | <i>←</i> |  | oors | [ | Sh |  |
|--|--|--|----------|--|------|---|----|--|
|  |  |  |          |  |      |   |    |  |
|  |  |  |          |  |      |   |    |  |
|  |  |  |          |  |      |   |    |  |
|  |  |  |          |  |      |   |    |  |
|  |  |  |