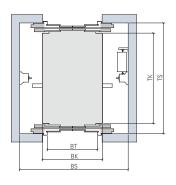

# Planning data

Specifications Schindler 2600

|  |  |  | <i>←</i> |  | oors | [ | Sh |  |
|--|--|--|----------|--|------|---|----|--|
|  |  |  |          |  |      |   |    |  |
|  |  |  |          |  |      |   |    |  |
|  |  |  |          |  |      |   |    |  |
|  |  |  |          |  |      |   |    |  |
|  |  |  |          |  |      |   |    |  |
|  |  |  | •        |  |      |   |    |  |
|  |  |  |          |  |      |   |    |  |
|  |  |  |          |  |      |   |    |  |
|  |  |  |          |  |      |   |    |  |
|  |  |  |          |  |      |   |    |  |
|  |  |  |          |  |      |   |    |  |
|  |  |  |          |  |      |   |    |  |