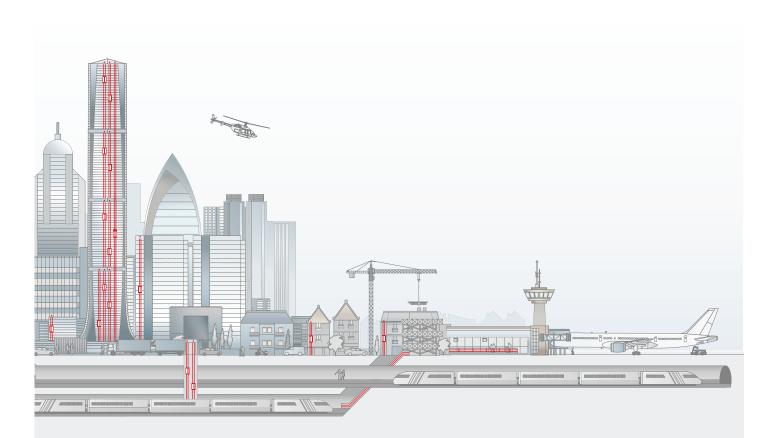

# From the subway to the skyline. Providing urban mobility.

Mobility is an essential requirement in the world in which we live and work. Schindler stands for urban mobility and is recognized as a hallmark of quality and safety. Daily, one billion people worldwide place their trust in Schindler products and services.

Schindler provides urban mobility with elevators, escalators and services that are engineered for efficiency and sustainability. Schindler accompanies the development of buildings from planning and construction to daily operation, thus safeguarding their lifetime value.