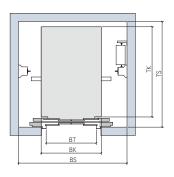

# Planning data

Specifications Schindler 2600

|  |  |  | <i>←</i> |  | oors | [ | Sh |  |
|--|--|--|----------|--|------|---|----|--|
|  |  |  |          |  |      |   |    |  |
|  |  |  |          |  |      |   |    |  |
|  |  |  |          |  |      |   |    |  |
|  |  |  |          |  |      |   |    |  |
|  |  |  |          |  |      |   |    |  |
|  |  |  | •        |  |      |   |    |  |
|  |  |  |          |  |      |   |    |  |
|  |  |  |          |  |      |   |    |  |
|  |  |  |          |  |      |   |    |  |
|  |  |  |          |  |      |   |    |  |
|  |  |  |          |  |      |   |    |  |
|  |  |  |          |  |      |   |    |  |