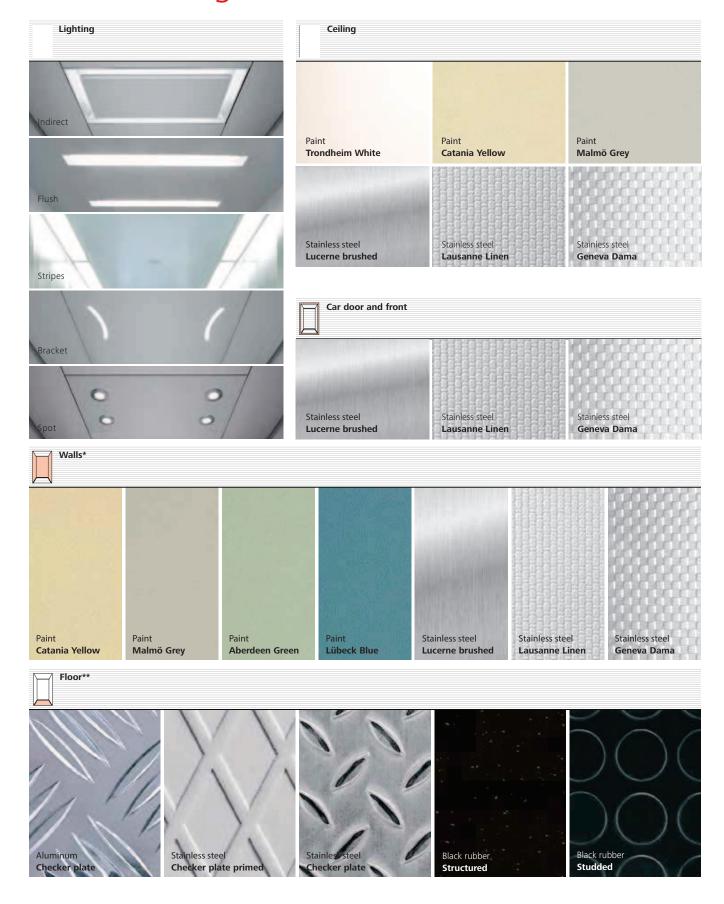

|
| Control       | Pick-up, down collective and<br>collective/selective mode, groups of<br>up to 4 elevators |
| Equipment     | Flexible range of interiors                                                               |



## Versatility

### Heavy loads are lightened

You want to transport heavy cargo and goods? At a quick pace and over the long term? Then the Schindler 2600 is the ideal choice for you, as it is equipped with load-bearing capacity to meet a wide range of requirements.



Shopping centers, car parks

1.30 m x 1.75 m

< 1500 kg



Warehouses, industrial buildings, factories

1.50 m x 2.70 m

< 3000 kg



Loading docks, storage facilities

2.20 m x 3.20 m

≤ 4000 kg

# Longevity



Heavy duty interior materials



Well-proven high-quality components



## Interior Design



### **Fixtures**

### FI GS 100

Functional half height surface design in stainless steel. Integrated white glass display with large, easily readable red LED dot matrix. Clear push buttons with red call confirmation.

### FI GS 300

Full car height flush design. Modern and robust face plate in stainless steel brushed, mirror polished or linen. Push buttons with clear white illumination and red call confirmation.



# Features and options





# Planning data

Specifications Schindler 2600

|  |  |  | <i>←</i> |  | oors | [ | Sh |  |
|--|--|--|----------|--|------|---|----|--|
|  |  |  |          |  |      |   |    |  |
|  |  |  |          |  |      |   |    |  |
|  |  |  |          |  |      |   |    |  |
|  |  |  |          |  |      |   |    |  |
|  |  |  |          |  |      |   |