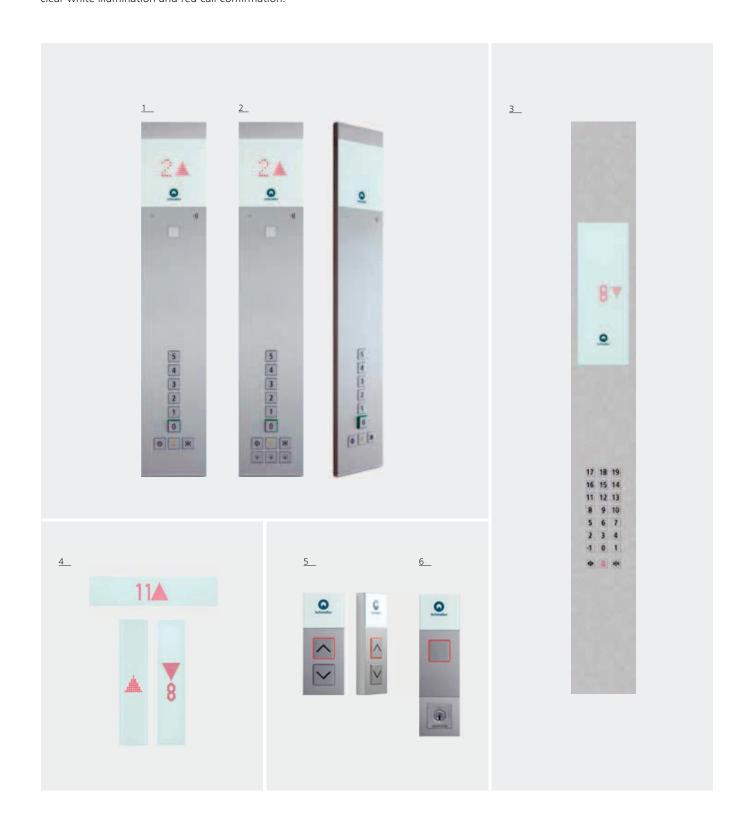

## Interior Design

### **Fixtures**

### FI GS 100

Functional half height surface design in stainless steel. Integrated white glass display with large, easily readable red LED dot matrix. Clear push buttons with red call confirmation.

### FI GS 300

Full car height flush design. Modern and robust face plate in stainless steel brushed, mirror polished or linen. Push buttons with clear white illumination and red call confirmation.