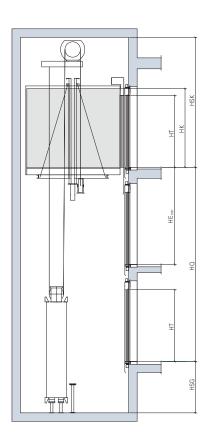

# Planning data

Specifications Schindler 2600

|  |  |  | <i>←</i> |  | oors | [ | Sh |  |
|--|--|--|----------|--|------|---|----|--|
|  |  |  |          |  |      |   |    |  |
|  |  |  |          |  |      |   |    |  |
|  |  |  |          |  |      |   |    |  |
|  |  |  |          |  |      |   |    |  |
|  |  |  |          |  |      |   |    |  |
|  |  |  | •        |  |      |   |    |  |
|  |  |  |          |  |      |   |    |  |
|  |  |  |          |  |      |   |    |  |
|  |  |  |          |  |      |   |    |  |
|  |  |  |          |  |      |   |    |  |
|  |  |  |          |  |      |   |    |  |
|  |  |  |          |  |      |   |    |  |