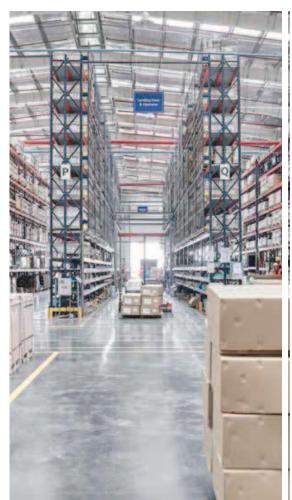

### Heavy loads are lightened

You want to transport heavy cargo and goods? At a quick pace and over the long term? Then the Schindler 2600 is the ideal choice for you, as it is equipped with load-bearing capacity to meet a wide range of requirements.

Shopping centers, car parks

1.30 m x 1.75 m

< 1500 kg

Warehouses, industrial buildings, factories

1.50 m x 2.70 m

< 3000 kg

Loading docks, storage facilities

2.20 m x 3.20 m

≤ 4000 kg