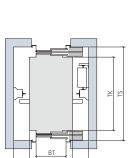

# Planning data

Specifications Schindler 2600

|  |  |  | <i>←</i> |  | oors | [ | Sh |  |
|--|--|--|----------|--|------|---|----|--|
|  |  |  |          |  |      |   |    |  |
|  |  |  |          |  |      |   |    |  |
|  |  |  |          |  |      |   |    |  |
|  |  |  |          |  |      |   |    |  |
|  |  |  |          |  |      |   |    |  |
|  |  |  | •        |  |      |   |    |  |
|  |  |  |          |  |      |   |    |  |
|  |  |  |          |  |      |   |    |  |
|  |  |  |          |  |      |   |    |  |
|  |  |  |          |  |      |   |    |  |
|  |  |  |          |  |      |   |    |  |
|  |  |  |          |  |      |   |    |  |