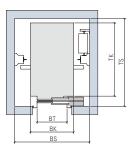

# Planning data

Specifications Schindler 2600

|  |  |  | <i>←</i> |  | oors | [ | Sh |  |
|--|--|--|----------|--|------|---|----|--|
|  |  |  |          |  |      |   |    |  |
|  |  |  |          |  |      |   |    |  |
|  |  |  |          |  |      |   |    |  |
|  |  |  |          |  |      |   |    |  |
|  |  |  |          |  |      |   |    |  |
|  |  |  | •        |  |      |   |    |  |
|  |  |  |          |  |      |   |    |  |
|  |  |  |          |  |      |   |    |  |
|  |  |  |          |  |      |   |    |  |
|  |  |  |          |  |      |   |    |  |
|  |  |  |          |  |      |   |    |  |
|  |  |  |          |  |      |   |    |  |