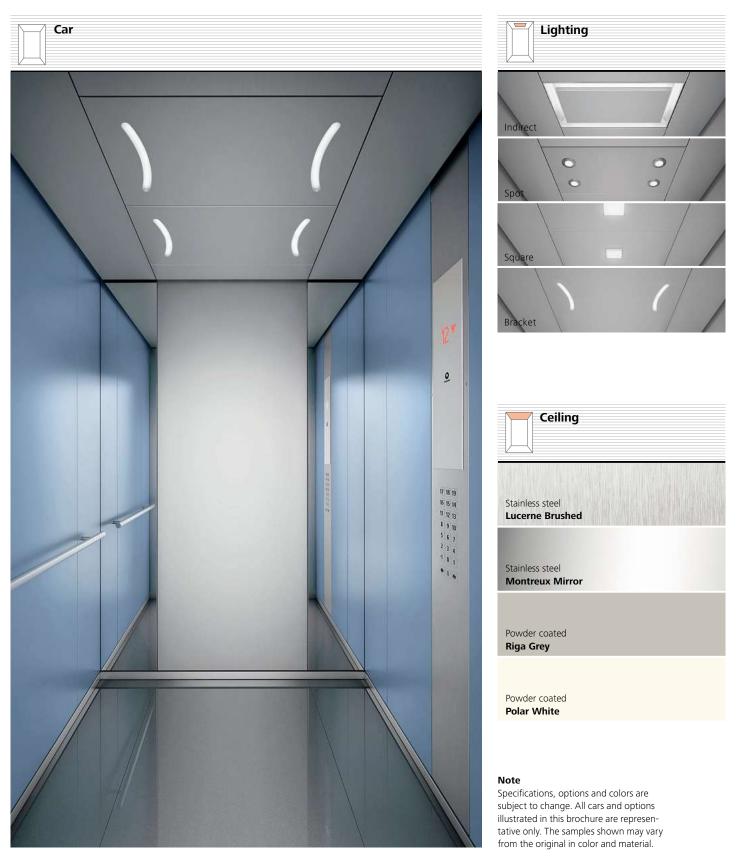

Step 3

**Pick a floor and ceiling.** Choose from stainless steel ceiling options with a matt or gold finish and matching floors.

Linea 300

# Choose the lighting.

Create ambiance with direct or indirect lighting and different lighting designs like square, spot or curve.

# Add options.

Handrails and mirrors complete the car. Illuminated handrails and skirting are an additional highlight.