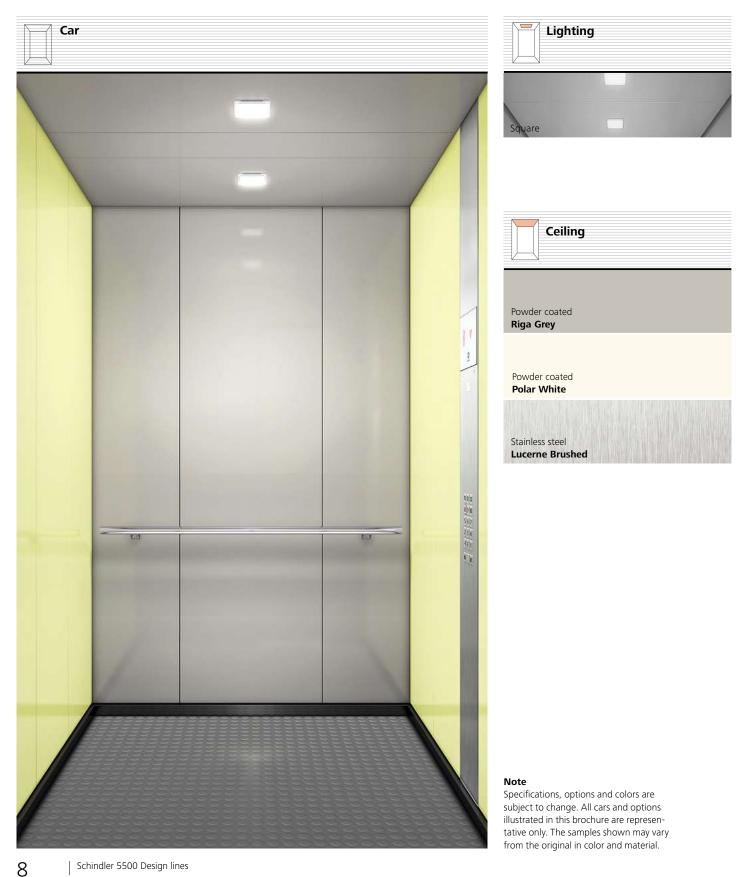

Step 3

**Pick a floor and ceiling.** Choose from stainless steel ceiling options with a matt or gold finish and matching floors.

Linea 300

# Choose the lighting.

Create ambiance with direct or indirect lighting and different lighting designs like square, spot or curve.