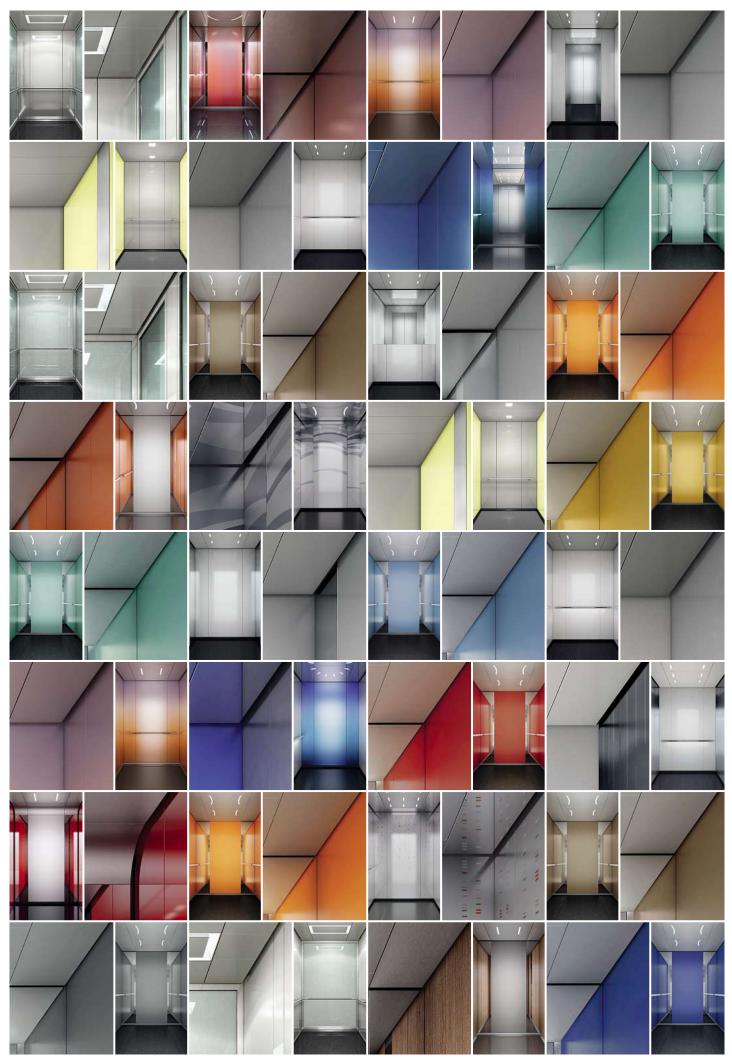

# Freedom of design

Create the look and feel you like. Combine colors, materials, lighting, mirrors, handrails and fixtures to achieve the ambiance that fits both your ideas and your building. Choose from one of our four interior design lines or design the whole car to your own taste.

Our favorite designs just give you an idea of what is possible and can be easily combined. If you like to be more creative, you can even design your own car.

# The whole variety – in five steps only. This elevator follows your ideas.

**Combine colors and materials.** Choose out of four design lines or combine with glass walls and doors.

**Select your operating panels.** Integrate stainless steel or glass panels in black or white.