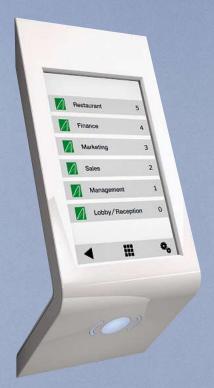

### Linea Vetro

Stylish and elegant full height glass panel in black or white, integrates seamlessly in the car interior. Touch sensitive operation with clearly readable high-resolution TFT LCD display. An eye-catching design for an exclusive ambiance.

### **PORT Terminal**

This new range of hall call destination terminals delivers brainpower to your building. Various PORT Terminal options are available to optimize traffic flows. For detailed information, visit www.theporttechnology.com.