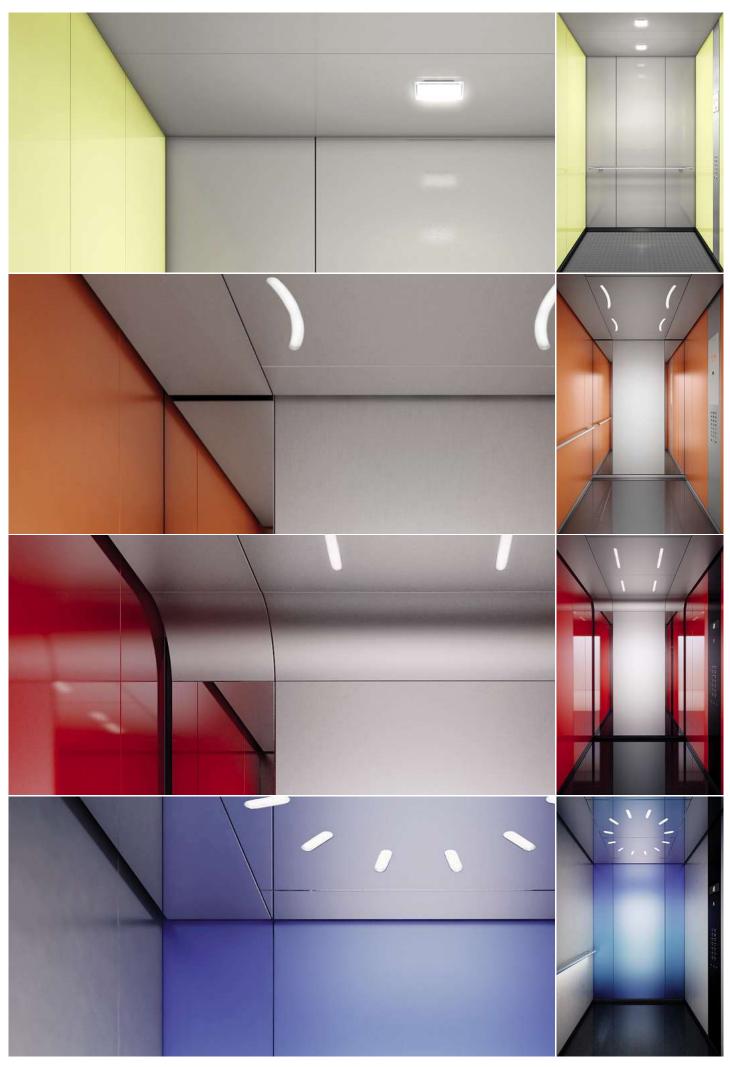

# Choose the lighting.

Create ambiance with direct or indirect lighting and different lighting designs like square, spot or curve.

### **Multicolor options**

Play with fresh and vibrant colors. Choose from a range of warm and cold colors that look great on their own, but also stunning when combined.

### Laminate and stainless steel

Create a different ambiance by selecting different materials. For a fresh look and feel, choose from colorful laminates. Stainless steel gives a more clean and modern look. Combine both materials for more individuality.

### **Glass walls and doors**

Add panorama to your elevator. Select glass panels for side walls or rear wall, or both for complete transparency.

Walls Laminate Tangier Orange

**Floor** Artificial granite **Brown** 