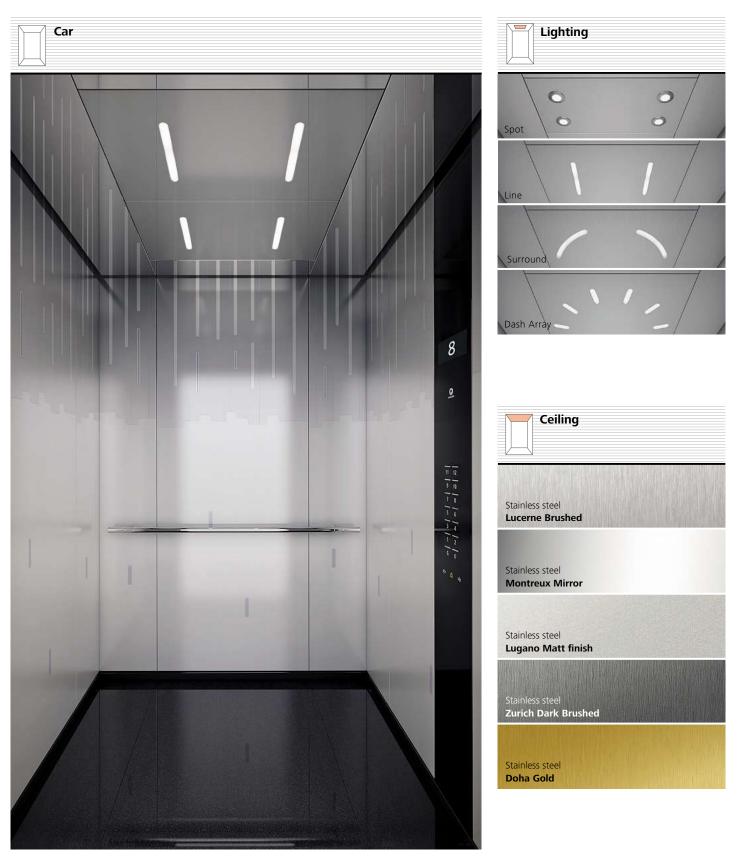

Step 3

**Pick a floor and ceiling.** Choose from stainless steel ceiling options with a matt or gold finish and matching floors.

Linea 300

# Choose the lighting.

Create ambiance with direct or indirect lighting and different lighting designs like square, spot or curve.