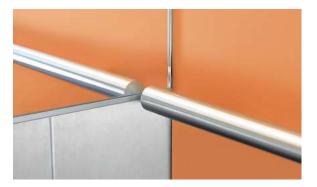

# Add options.

Handrails and mirrors complete the car. Illuminated handrails and skirting are an additional highlight.

### Illuminated handrails and skirting

Highlight your car with illuminated handrails and skirting for a special effect and a lasting impression.

### Illuminated handrails and skirting

Small details, big impact. Illuminated handrails and skirting give the car a unique final touch.

### Handrails

Even though your elevator travels smoothly and with almost no sound, handrails convey a feeling of security. Stainless steel handrails match the interior and shapes of

your car and can be mounted to the side and rear walls. Illuminated handrails and skirting are an additional highlight and add to the overall ambiance of the car.