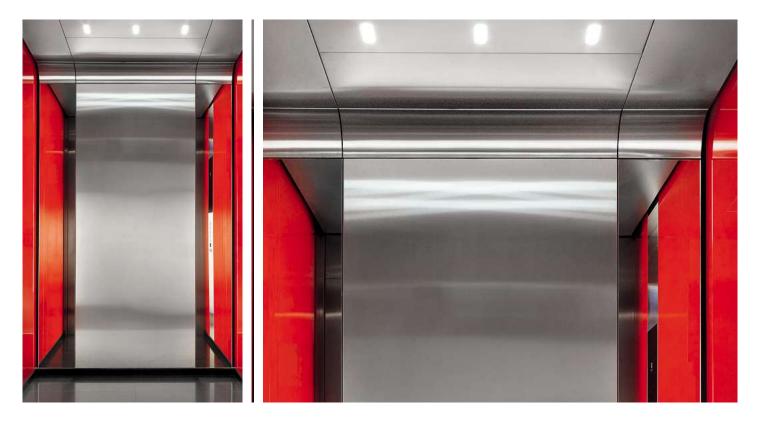

# Schindler 5500 Design lines, colors and materials. Design that speaks to your senses.

# Freedom of design

Create the look and feel you like. Combine colors, materials, lighting, mirrors, handrails and fixtures to achieve the ambiance that fits both your ideas and your building. Choose from one of our four interior design lines or design the whole car to your own taste.

Our favorite designs just give you an idea of what is possible and can be easily combined. If you like to be more creative, you can even design your own car.