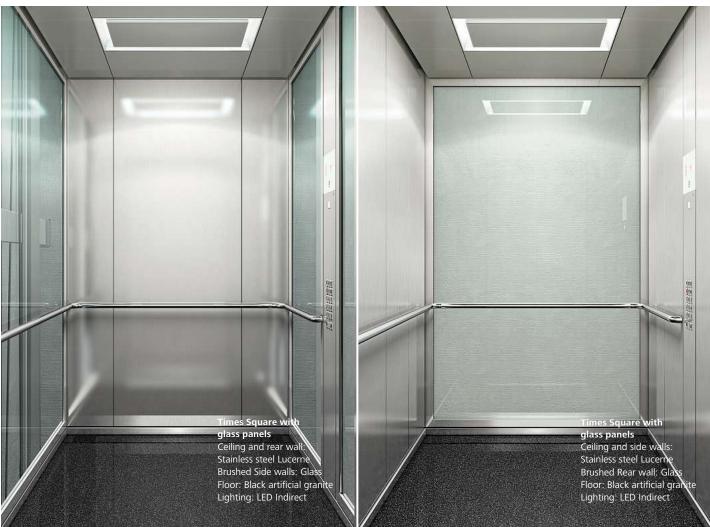

# Times Square Modern and versatile

Determine your contemporary look. Choose from warm or cool colors to create a fresh look or combine the options to enhance contrast for more depth. Select glass doors and walls for transparency. Use a bare car option to create your style and taste. Times Square adds distinctive features to any public, commercial or residential building.

### **Glass walls and doors**

Add panorama to your elevator. Select glass panels for side walls or rear wall, or both for complete transparency.

Walls Laminate Tangier Orange

**Floor** Artificial granite **Brown** 

### Glass walls and doors

Select transparent glass panels for side walls or rear wall, or both to add marvelous panorama to your elevator.

### Glass walls and doors

Add panorama to your elevator. Select glass panels for side walls or rear wall, or both for complete transparency.

### Glass walls and doors for more transparency

Experience maximum visibility and unique views like never before. Select from a wide range of glass doors that suit your application. Glass can be selected for side and rear walls of the car for complete transparency or combined with other car interior materials from the Times Square, Park Avenue and Sunset Boulevard design lines.