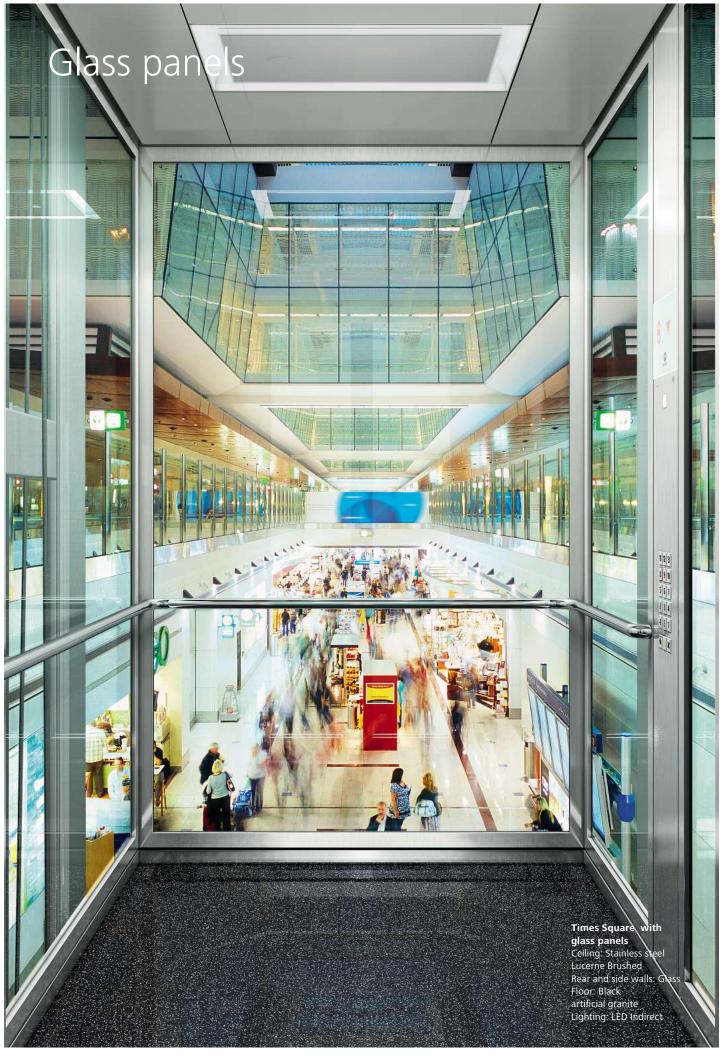

# Eye-catching transparency From glass walls and doors to glass cars

### Glass walls and doors for more transparency

Experience maximum visibility and unique views like never before. Select from a wide range of glass doors that suit your application. Glass can be selected for side and rear walls of the car for complete transparency or combined with other car interior materials from the Times Square, Park Avenue and Sunset Boulevard design lines.

Frames for glass walls are available in two stainless steel finishes.

Glass door

Glass rear and side walls with glass door