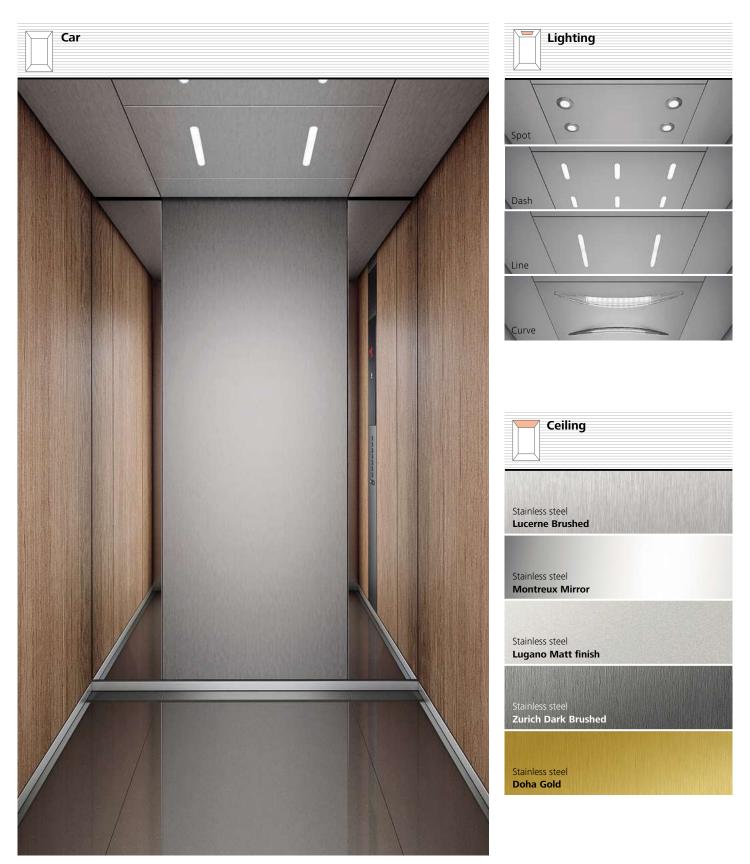

# The whole variety – in five steps only. This elevator follows your ideas.

**Combine colors and materials.** Choose out of four design lines or combine with glass walls and doors.

**Select your operating panels.** Integrate stainless steel or glass panels in black or white.

Step 3

**Pick a floor and ceiling.** Choose from stainless steel ceiling options with a matt or gold finish and matching floors.

Linea 300

# Choose the lighting.

Create ambiance with direct or indirect lighting and different lighting designs like square, spot or curve.

### Laminate and stainless steel

Create a different ambiance by selecting different materials. For a fresh look and feel, choose from colorful laminates. Stainless steel gives a more clean and modern look. Combine both materials for more individuality.