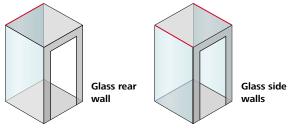

# Eye-catching transparency From glass walls and doors to glass cars

### Glass walls and doors for more transparency

Experience maximum visibility and unique views like never before. Select from a wide range of glass doors that suit your application. Glass can be selected for side and rear walls of the car for complete transparency or combined with other car interior materials from the Times Square, Park Avenue and Sunset Boulevard design lines.

Frames for glass walls are available in two stainless steel finishes.

Glass door

Glass rear and side walls with glass door