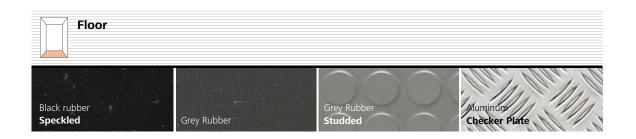

| Floor                           |                                   |                                    |                                    |                                            |
|---------------------------------|-----------------------------------|------------------------------------|------------------------------------|--------------------------------------------|
| Black rubber<br><b>Speckled</b> | Artificial granite<br><b>Grey</b> | Artificial granite<br><b>Black</b> | Artificial granite<br><b>Brown</b> | Prepared for<br>customer-supplied<br>floor |

+ Back painted glass option Define your own NCS color.

| Floor                           |                                   |                                    |                                    |                                            |
|---------------------------------|-----------------------------------|------------------------------------|------------------------------------|--------------------------------------------|
| Black rubber<br><b>Speckled</b> | Artificial granite<br><b>Grey</b> | Artificial granite<br><b>Black</b> | Artificial granite<br><b>Brown</b> | Prepared for<br>customer-supplied<br>floor |