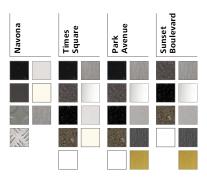

# Navona Functional and durable

Provide clarity and solid comfort to your car with this robust design line. Fresh colors, a contrasting rear wall, the option of three different floors or a bare floor make Navona the right choice for residential applications. Stainless steel can be added to rear and side walls. Navona's interior stands for long lasting functionality right where it is needed.

# Times Square Modern and versatile

Determine your contemporary look. Choose from warm or cool colors to create a fresh look or combine the options to enhance contrast for more depth. Select glass doors and walls for transparency. Use a bare car option to create your style and taste. Times Square adds distinctive features to any public, commercial or residential building.

# Park Avenue Sophisticated and elegant

Discover pure elegance with back painted glass walls or choose wood laminate to create a more contemporary ambiance. The optional wave design, a rounded transition from ceiling to rear wall, gives your car a unique appearance. An additional highlight is a gold or silvershimmer from our metallic glass collection or a bronze or satinated grey finish on stainless steel. Matched lighting perfects the stylish design of this elevator – an ideal fit for representative buildings like high-end residential, hotels and offices.

# Sunset Boulevard Inspirational and full of character

Aim high for passenger excitement in upmarket locations like hotels, clubs and restaurants. The combination of premium quality materials, captivating patterns and splashy color gradients make this car a unique experience. Lighting and ceiling concepts create a fascinating atmosphere. Make your elevator become your stage.