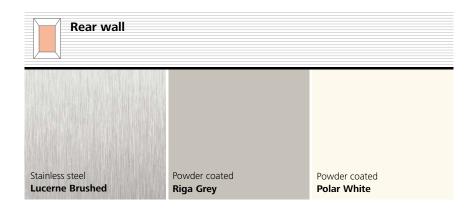

# Navona Functional and durable

Provide clarity and solid comfort to your car with this robust design line. Fresh colors, a contrasting rear wall, the option of three different floors or a bare floor make Navona the right choice for residential applications. Stainless steel can be added to rear and side walls. Navona's interior stands for long lasting functionality right where it is needed.

# Navona Functional and durable