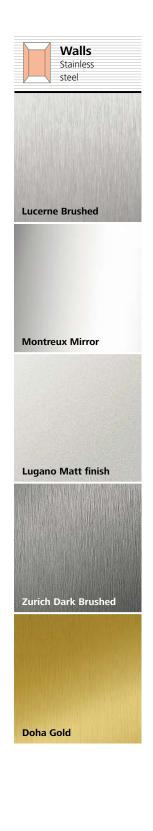

Step 3

**Pick a floor and ceiling.** Choose from stainless steel ceiling options with a matt or gold finish and matching floors.

Linea 300