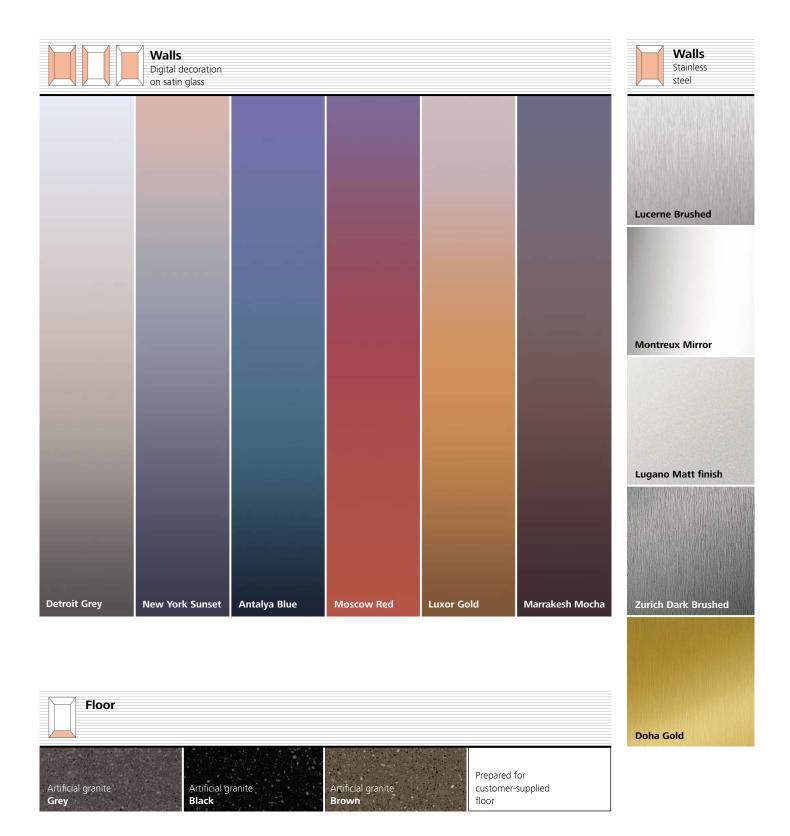

### Digital print on satinated glass

Gorgeous and intense colors, emphasized through satin glass for more elegance. From atmospheric blue-red to warm gray-beige color gradients, this design allows you to create a fascinating ambiance and an unforgettable ride experience.

### Digital print on stainless steel

Create ambiance not only with colors but with eyecatching patterns printed on stainless steel. Choose clear structured geometrical forms or bold organic designs. No matter the size of your car, digital decoration patterns always look stunning.

# Sunset Boulevard Digital print on stainless steel

| Walls<br>Digital p<br>Lugano | print on Montreux Mirror or<br>Matt finish stainless steel |                 |
|------------------------------|------------------------------------------------------------|-----------------|
|                              |                                                            |                 |
| Sky Lines                    | Wavy Dimensions                                            | Dot Spots       |
|                              |                                                            |                 |
| Linear Dreams                | Line Symphony                                              | Minimal Accents |

# Sunset Boulevard Digital print on satinated glass