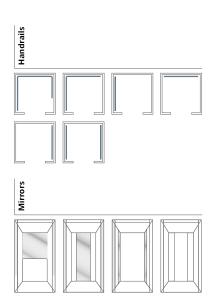

# Add options.

Handrails and mirrors complete the car. Illuminated handrails and skirting are an additional highlight.

### Illuminated handrails and skirting

Highlight your car with illuminated handrails and skirting for a special effect and a lasting impression.

### Illuminated handrails and skirting

Small details, big impact. Illuminated handrails and skirting give the car a unique final touch.

# Mirrors

Mirrors always add a special sense of space to rooms and buildings. In order to give your car more appeal and depth, the side walls or the rear wall can be provided with a full-height or half-height safety-glass mirror.

### Handrails

Even though your elevator travels smoothly and with almost no sound, handrails convey a feeling of security. Stainless steel handrails match the interior and shapes of

your car and can be mounted to the side and rear walls. Illuminated handrails and skirting are an additional highlight and add to the overall ambiance of the car.