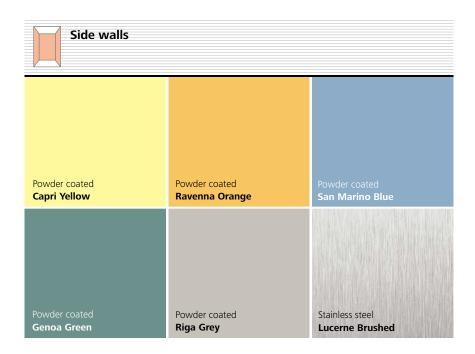

# Navona Functional and durable

Provide clarity and solid comfort to your car with this robust design line. Fresh colors, a contrasting rear wall, the option of three different floors or a bare floor make Navona the right choice for residential applications. Stainless steel can be added to rear and side walls. Navona's interior stands for long lasting functionality right where it is needed.

# Navona Functional and durable