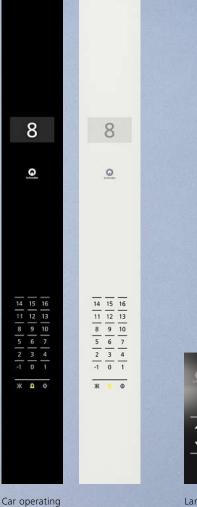

### Linea Vetro

Stylish and elegant full height glass panel in black or white, integrates seamlessly in the car interior. Touch sensitive operation with clearly readable high-resolution TFT LCD display. An eye-catching design for an exclusive ambiance.