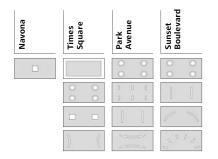

# Choose the lighting.

Create ambiance with direct or indirect lighting and different lighting designs like square, spot or curve.

### Landing arrangement

Schindler 5500 fixtures and landing indicators help passengers to find the way to the elevator and get to their selected destination comfortably. Choose your optimal landing arrangements for simplex and multiplex installations, surface or wall mounting.