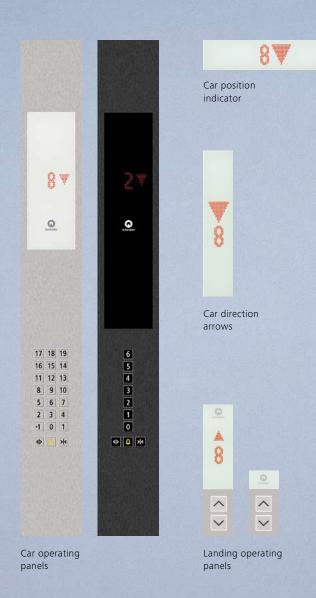

# Linea 300

Versatile in decoration. Modern and robust face plate in stainless steel, mirror polished or linen. Push buttons with clear white illumination which turns red when call is recognized. Glass panel in white or black with large, easily readable, high-resolution red LED dot matrix display.

### **Optional features:**

- TFT LCD screen
- Concealed attendant box
- Different mounting options for landing fixtures
- Key switches
- Card reader
- Braille on buttons

Car operating panels

Landing operating panel