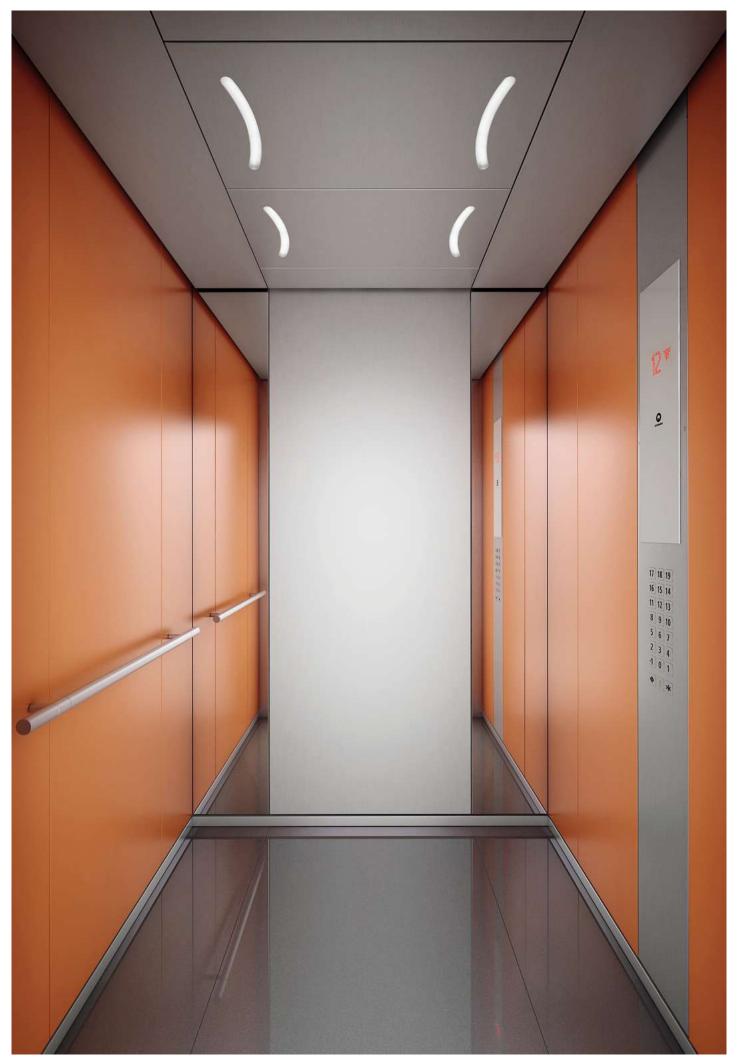

# Times Square Modern and versatile

Determine your contemporary look. Choose from warm or cool colors to create a fresh look or combine the options to enhance contrast for more depth. Select glass doors and walls for transparency. Use a bare car option to create your style and taste. Times Square adds distinctive features to any public, commercial or residential building.

# Times Square Modern and versatile

### **Multicolor options**

Play with fresh and vibrant colors. Choose from a range of warm and cold colors that look great on their own, but also stunning when combined.

### Laminate and stainless steel

Create a different ambiance by selecting different materials. For a fresh look and feel, choose from colorful laminates. Stainless steel gives a more clean and modern look. Combine both materials for more individuality.

### **Glass walls and doors**

Add panorama to your elevator. Select glass panels for side walls or rear wall, or both for complete transparency.

Walls Laminate Tangier Orange

**Floor** Artificial granite **Brown** 