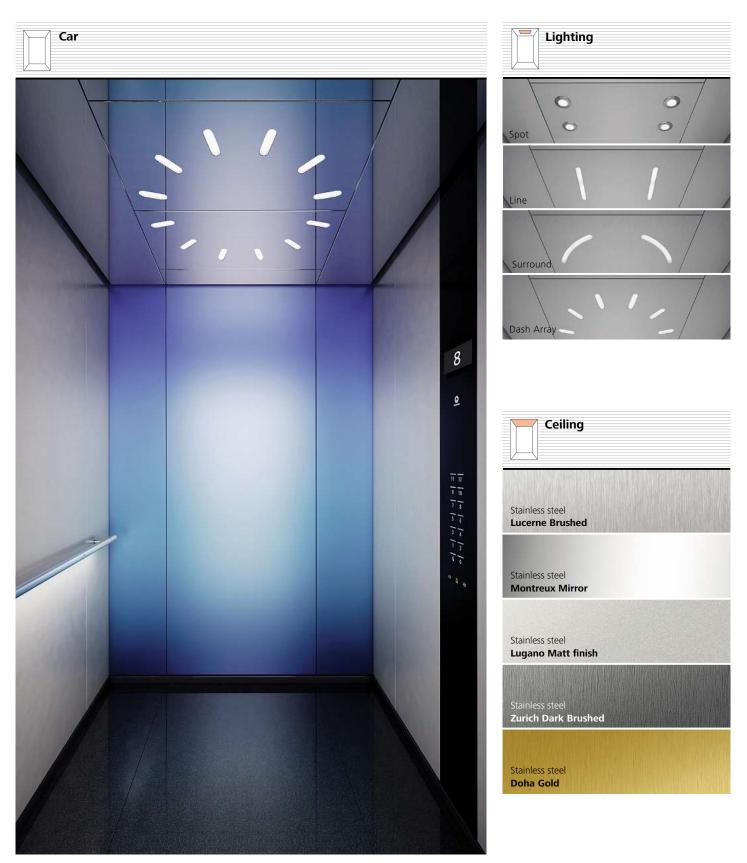

Step 3

**Pick a floor and ceiling.** Choose from stainless steel ceiling options with a matt or gold finish and matching floors.

Linea 300

# Choose the lighting.

Create ambiance with direct or indirect lighting and different lighting designs like square, spot or curve.