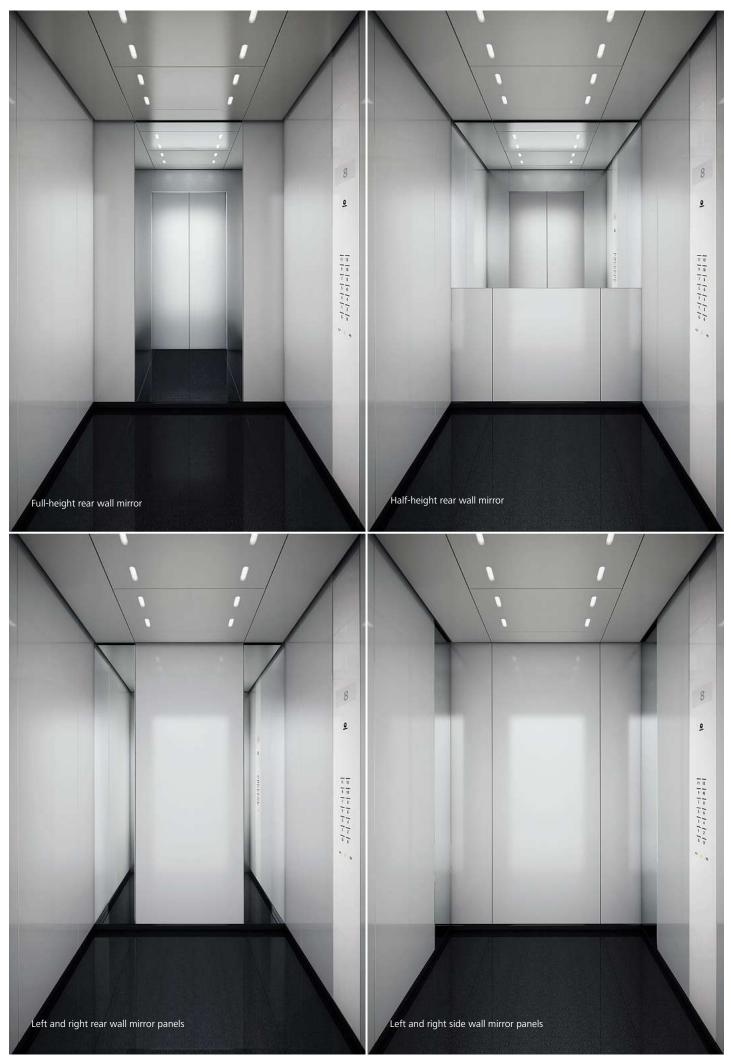

# Mirrors

Mirrors always add a special sense of space to rooms and buildings. In order to give your car more appeal and depth, the side walls or the rear wall can be provided with a full-height or half-height safety-glass mirror.