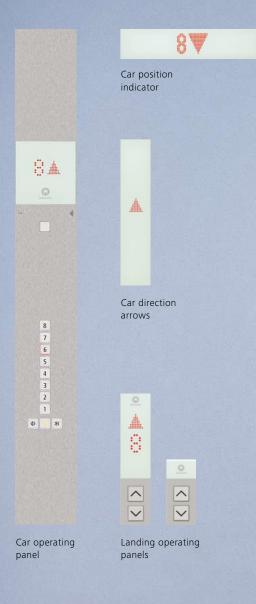

# Linea 100

Functional design in stainless steel. Integrated white glass display with large, easily readable red LED dot matrix. Clear push buttons with red call confirmation.

# **Optional features:**

Concealed attendant box

- Key switches
- Braille on buttons