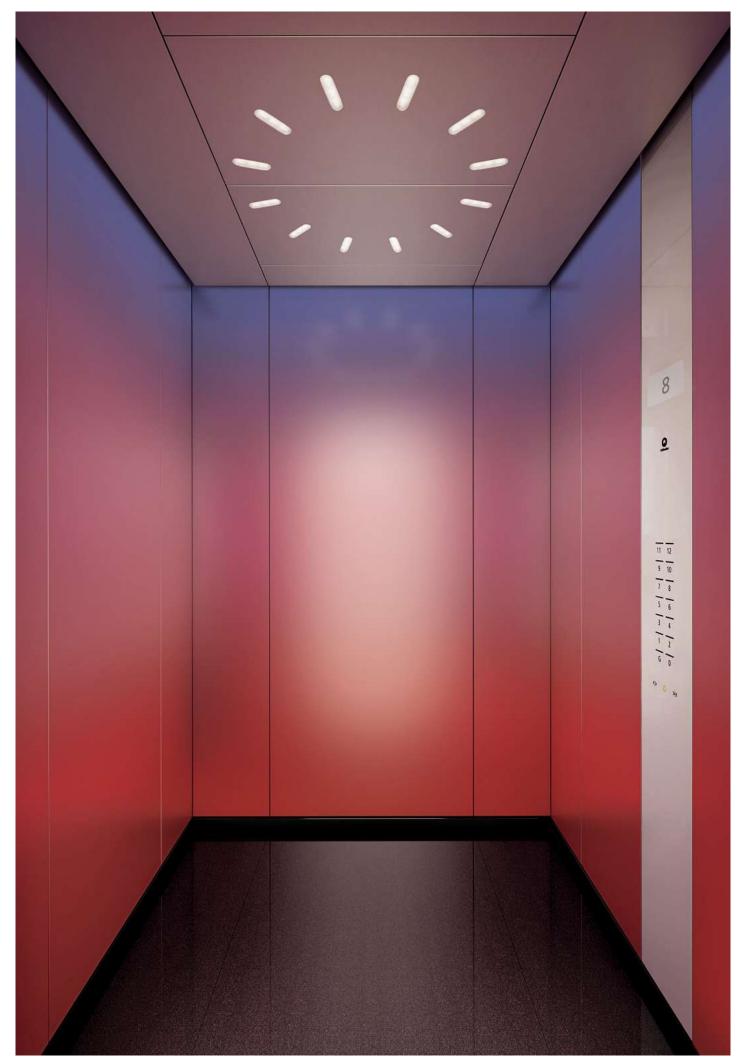

# Sunset Boulevard Inspirational and full of character

Aim high for passenger excitement in upmarket locations like hotels, clubs and restaurants. The combination of premium quality materials, captivating patterns and splashy color gradients make this car a unique experience. Lighting and ceiling concepts create a fascinating atmosphere. Make your elevator become your stage.

### Digital print on satinated glass

Gorgeous and intense colors, emphasized through satin glass for more elegance. From atmospheric blue-red to warm gray-beige color gradients, this design allows you to create a fascinating ambiance and an unforgettable ride experience.

# Sunset Boulevard Inspirational and full of character

Dash Array

Moscow Red

Floor Artificial granite Grey