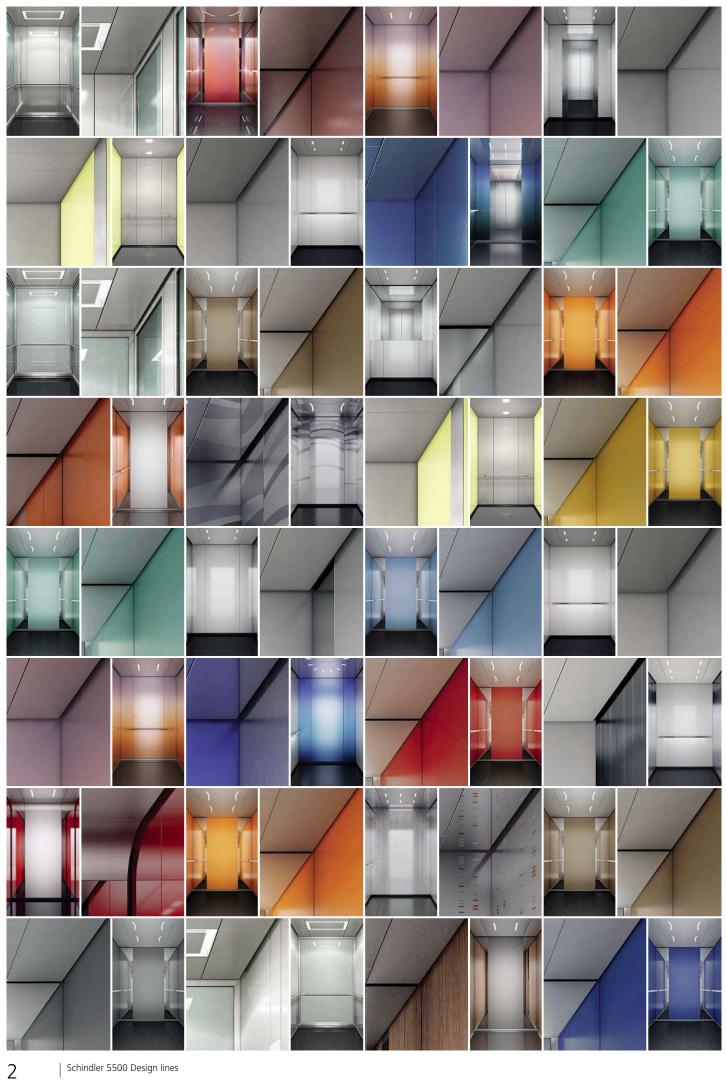

# Freedom of design

Create the look and feel you like. Combine colors, materials, lighting, mirrors, handrails and fixtures to achieve the ambiance that fits both your ideas and your building. Choose from one of our four interior design lines or design the whole car to your own taste.

Our favorite designs just give you an idea of what is possible and can be easily combined. If you like to be more creative, you can even design your own car.

# The whole variety – in five steps only. This elevator follows your ideas.

**Combine colors and materials.** Choose out of four design lines or combine with glass walls and doors.

**Select your operating panels.** Integrate stainless steel or glass panels in black or white.